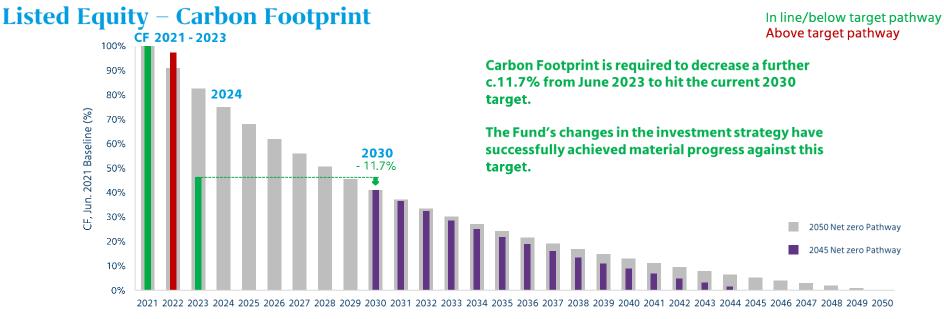

## **Decarbonisation Path - 2021 Baseline**

• Decarbonisation pathway for the Fund's listed Equity portfolio on the Carbon Footprint basis, starting with a 2021 baseline. This portion of the portfolio is shown versus the current decarbonisation targets: 25% reduction by 2024, a 59% reduction by 2030, and net zero by 2050.

## Progress versus baseline – key metrics:

|          | Carbon Footprint<br>(tCO2e/\$million investment) | Absolute Emissions<br>(tCO2e based on value of<br>investment) | WACI<br>(tCO2e/\$million sales) |
|----------|--------------------------------------------------|---------------------------------------------------------------|---------------------------------|
| % change | -53.5%                                           | -66.6%                                                        | -57.1%                          |